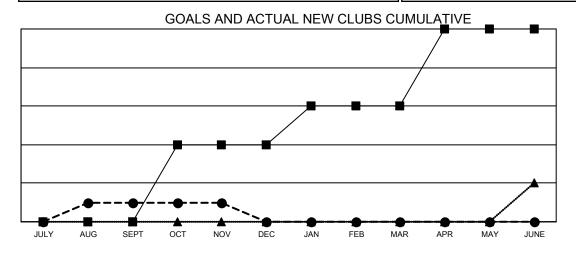

- CURRENT YEAR GOALS FOR NEW CLUBS

- ● - CURRENT YEAR ACTUAL NEW CLUBS

▲ - LAST YEAR ACTUAL NEW CLUBS