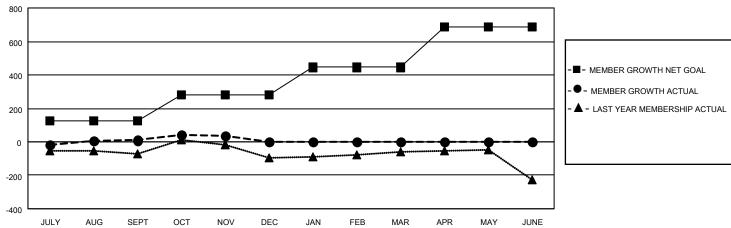

## **GMT MONTHLY MEMBERSHIP PROGRESS REPORT**

Multiple District 27

Results as of: 11/30/2023

LOCATION: WISCONSIN

GMT CA 1

| _             |               |             |               |                       |                        |                         |                                                    |  |
|---------------|---------------|-------------|---------------|-----------------------|------------------------|-------------------------|----------------------------------------------------|--|
| Clubs         |               |             |               | Members               |                        |                         |                                                    |  |
|               | RESULTS FOR   | R 2023-2024 |               | RESULTS FOR 2023-2024 |                        |                         |                                                    |  |
| QUARTER       | NEW CLUB GOAL | NEW CLUBS   | DROPPED CLUBS | QUARTER MEME          | BER GROWTH NET<br>GOAL | MEMBER GROWTH<br>ACTUAL | DROPPED<br>MEMBERS ACTUAI<br>(including transfers) |  |
| JULY/AUG/SEPT | 0             | 1           | 0             | JULY/AUG/SEPT         | 123                    | 393                     | 356                                                |  |
| OCT/NOV/DEC   | 4             | 0           | 0             | OCT/NOV/DEC           | 155                    | 245                     | 205                                                |  |
| JAN/FEB/MAR   | 2             | 0           | 0             | JAN/FEB/MAR           | 167                    | 0                       | 0                                                  |  |
| APR/MAY/JUNE  | 4             | 0           | 0             | APR/MAY/JUNE          | 241                    | 0                       | 0                                                  |  |
|               |               |             |               |                       |                        |                         |                                                    |  |